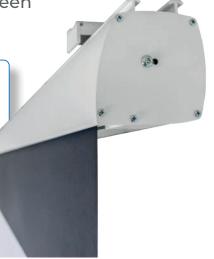

The 'Made in Italy' approach guarantees a carefully crafted product, from the general design down to the slightest detail.

The TITAN screens can be tailor-made upon the customer's needs.

Sturdy, reliable projection screen featuring a sleek, stylish aluminium case. The electric Somfy motor ensures a silent, fast movement and the counterweight bar hides completely inside the case once the screen is rolled. The generous size of the rolling bar guarantees the perfect planarity of the screen and avoids any flexure.

The counterweight bar hides completely inside the case once the screen is rolled (picture above)

Unlike many others, HELGI screens are guaranteed 100% free from unpleasant chemical smell.

The 'Made in Italy' approach guarantees a carefully crafted product, from the general design down to the slightest detail.