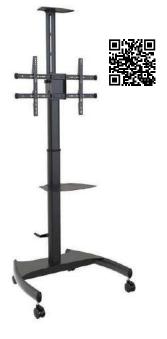

# Motorized trolleys

The STANDARD trolley is a motorized trolley for displays from 32" to 95" and up to 160kg. The height range is 650mm, powered by 2 lifting columns motor system with optional anticollision security function. It is compatible with all brands and models that support VESA standard. It is easy to use and move among the rooms. Between the front wheels there is enough space to allow an easy access, even to the people on a wheelchair. The optional anti-collision system automatically stops the engine when it senses an obstacle during the movement in both directions. It is present a multi-socket and cable management system.