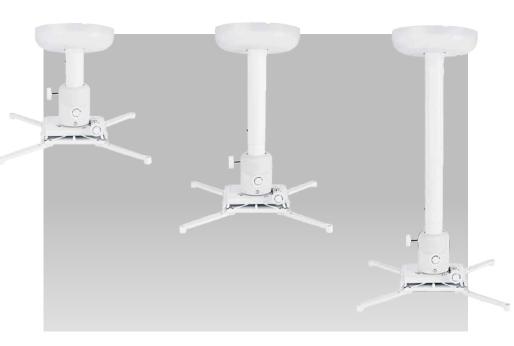

# Motorized elevator for video projectors with pantograph opening system

V-LIFT bracket is a motorized elevator suitable to anchor any type of video-projector to the ceiling. It can be completely hidden into the false ceiling as the panel, removed for installation, can be fixed to the bottom. Its anchoring system allows an optimal adjustment, also in the presence of some level flaws. The 3-position switch allows to rise it, lower it and block it. The anchoring plate is completely perforated to facilitate the installation of various types of equipment. It is possible to adjust the limit switch both when rising and lowering.

In the pictures below, examples of a false-ceiling installation of the V-LIFT bracket

In the pictures above, details of the V-LIFT BIG model - with a maximum weight capacity of 100Kg and the possibility of a double-projector stacking. It's the perfect solution for large venues.