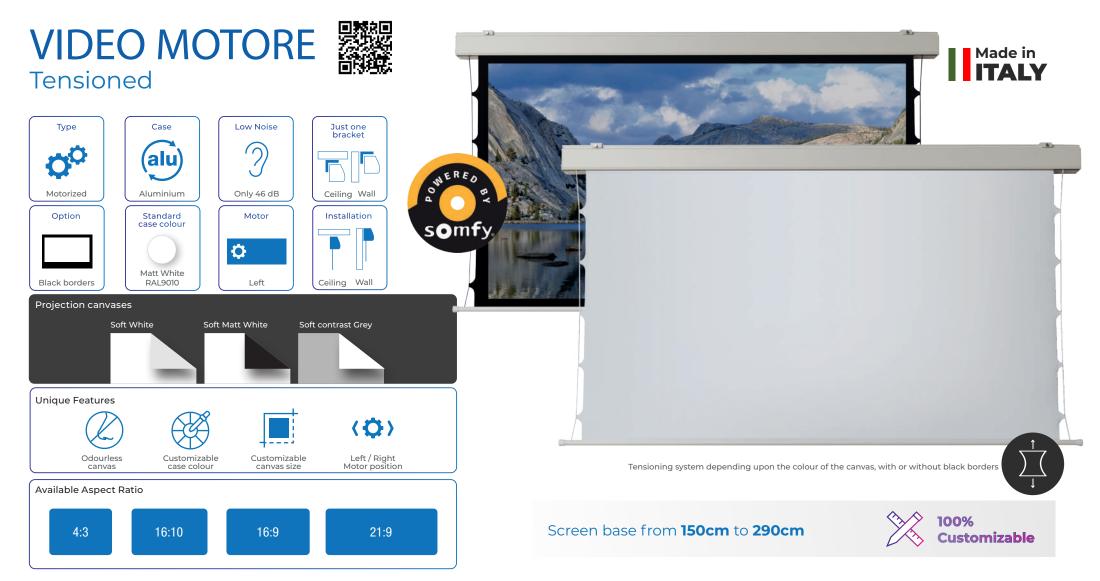

ELEGANCE is a sturdy, reliable screen, with a small aluminium case. Its neutral aesthetics make it suitable both for the domestic and professional use. The motor is powerful and silent, while the quality of the manufacturing is guaranteed by an accurate choice of the materials, coming from Italy or EU.

mounted they are completely hidden behind the case, the lower bar, when the screen is rolled up, closes completely the housing, avoiding the dust to enter. The ELEGANCE screens can be supplied with or without black borders and with a wide range of projection surfaces. The packing includes the electric switch and, on request, the radio remote control. The quality of the manufacturing is guaranteed by an accurate choice of the materials, coming from Italy or EU.

# **ELEGANCE**

Screen base from 150cm to 300cm

High quality motorized screens, suitable both for professional and home cinema use. Main features of these screens are the elegant and harmonious design, the high construction level, the quality of the raw materials and the attention for the details. The aluminium lateral caps follow the rounded shape of the case, the wall and ceiling brackets can be placed everywhere along the whole housing length and when