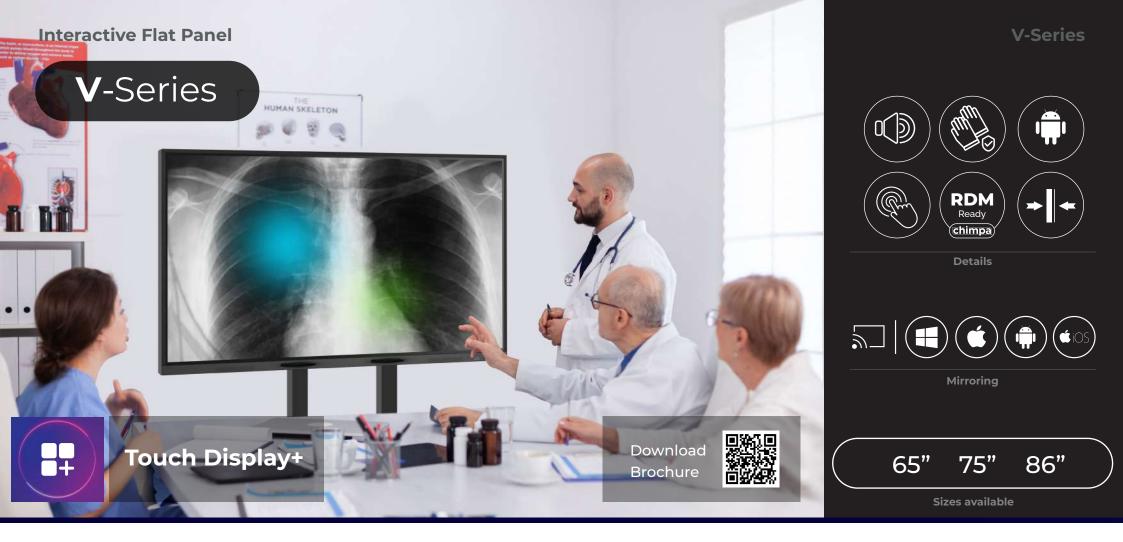

# **V**-Series

65" 75" 86"

### MORE INTUITIVE INTERFACE

The V Series HELGI IFPs make the activity of teachers even easier. Thanks to the intuitive interface and installed applications, every tool is at your fingertips. The Android system includes the most commonly used applications from the first start-up, without any additional installation. Furthermore, you can add any application you want in just a few steps.

### **CONNECT YOUR DEVICES**

All HELGI IFPs are equipped with modern interfaces, such as the UBS type-C Full Link port that allows total connection to your device: video up to 4K resolution, audio, network connection, touch and recharge with a single cable. But there is much more: with all HELGI IFPs a one-year Chimpa RDM license is included, in order to immediately take advantage of the remote device management.