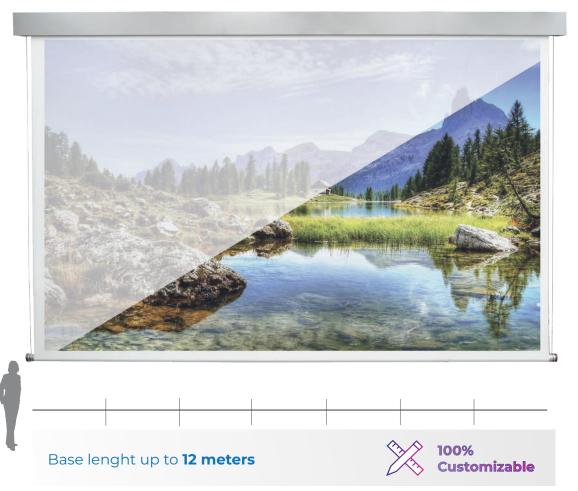

# Our projection screens come with a wide range of customizable features, such as ratio, size, canvas, borders, lateral tensioning system, case colouring and much more!

A broadly consolidated experience, both nationally and internationally, allows Helgi to offer a wide and widely customizable choice of solutions suitable for any environment. Whether it is to equip a meeting room with a portable or manual projection screen or to arrange a motorized installation for an auditorium with a seating capacity of three hundred, Helgi is at your side to suggest the right solution, all with the guarantee of a "Made in Italy" customized product.

### **Comparative scheme**

Min - max dimensions of the screen base, expressed in centimeters. The measures corresponding to the orange triangles are factory standards; all the sizes included in the light blue stripes are available upon request.