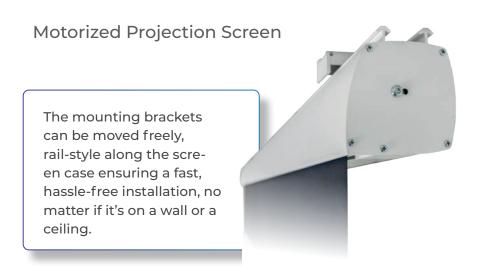

Each step of the production process, from design to manufacturing passing through the choice of the materials (provided by Italian or European suppliers), is carefully crafted by our staff. Since we manage each single step of the production process, we can easily configure the screen under any point of view, could it be a technical requirement or an aesthetic one, such as a special colouring of the aluminium case. Motorized Projection Screen

The mounting brackets can be moved freely, railstyle along the screen case ensuring a fast, hassle-free installation, no matter if it's on a wall or a ceiling.

The counterweight bar hides completely inside the case once the screen is rolled (picture above)