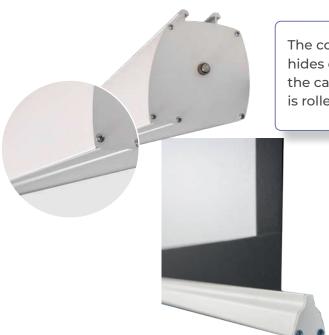

The counterweight bar hides completely inside the case once the screen is rolled (picture above)

Unlike many others, HELGI screens are guaranteed 100% free from unpleasant chemical smell.

The 'Made in Italy' approach guarantees a carefully crafted product, from the general design down to the slightest detail.

The mounting brackets can be moved freely, railstyle along the screen case ensuring a fast, hassle-free installation, no matter if it's on a wall or a ceiling.

The counterweight bar hides completely inside the case once the screen is rolled (picture above)