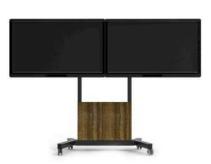

# Motorized trolley for two displays

Standard DUO allows the installation of 2 displays of 32", up to 55" (max weight 160kg). The height range is 650mm, powered by 2 lifting columns motor system with optional anticollision security function.

Ideal for conference and meeting rooms.

- Compatible with all brands and models that use VESA standard.
- · Easy to move among the rooms.
- · Multi-socket and cable management system.

#### HMIFST-F-DUO