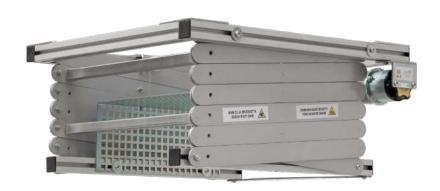

# Motorized elevator for video projectors

# V-LIFT

# Motorized elevator for video projectors with pantograph opening system

V-LIFT bracket is a motorized elevator suitable to anchor any type of video-projector to the ceiling. It can be completely hidden into the false ceiling as the panel, removed for installation, can be fixed to the bottom. Its anchoring system allows an optimal adjustment, also in the presence of some level flaws. The 3-position switch allows to rise it, lower it and block it. The anchoring plate is completely perforated to facilitate the installation of various types of equipment. It is possible to adjust the limit switch both when rising and lowering.