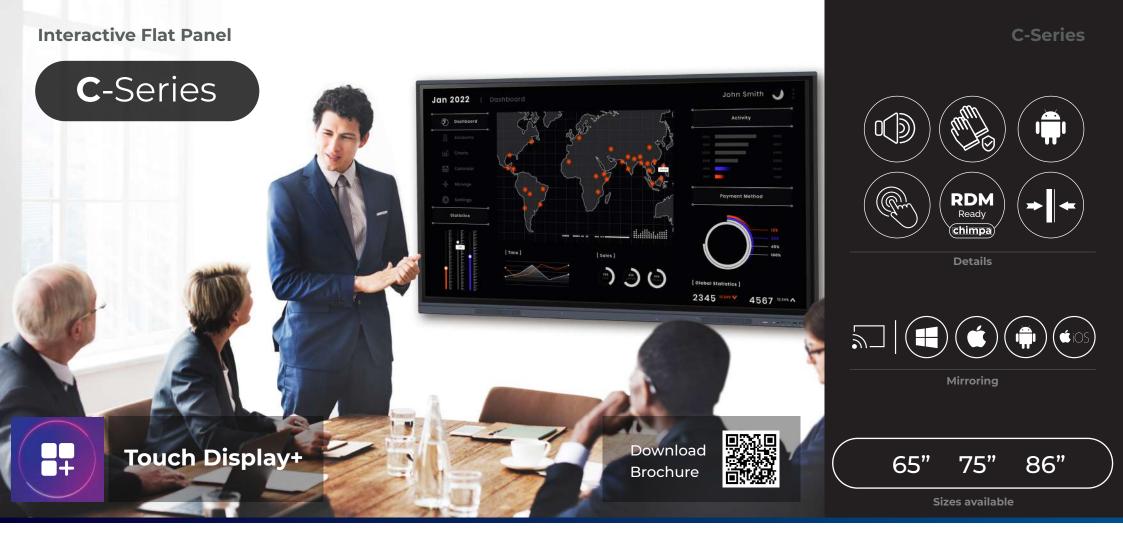

# **C**-Series

65" 75" 86"

### **EFFICIENT AND FAST**

The C Series IFPs, dedicated to the high-level education sector and universities, are particularly appreciated for the versatility of their connections and system fluidity: thanks to the improved RAM, all apps will start even faster and there will no longer be the risk of them being interrupted suddenly!

### **MORE FLEXIBILITY**

The most popular product for its performance and ease of use: thanks to the 4K Android interface, everything will simply be more visible and more comfortable to use. With the Wi-Fi module already included, you don't even have to worry about being disconnected.

Furthermore, this solution allows you to move the display between classrooms when mounted on a trolley.