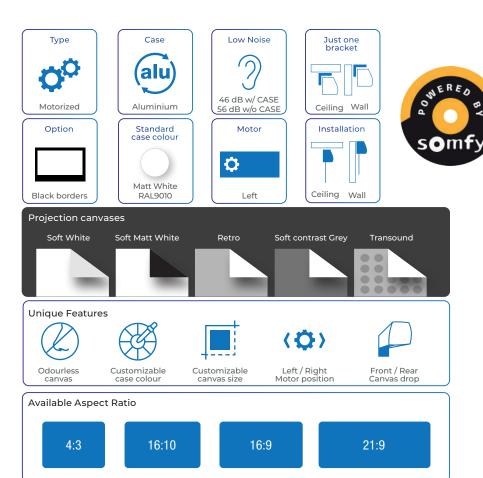

# **ELEGANCE**

Screen base from 150cm to 300cm

High quality motorized screens, suitable both for professional and home cinema use. Main features of these screens are the elegant and harmonious design, the high construction level, the quality of the raw materials and the attention for the details. The aluminium lateral caps follow the rounded shape of the case, the wall and ceiling brackets can be placed everywhere along the whole housing length and when

mounted they are completely hidden behind the case, the lower bar, when the screen is rolled up, closes completely the housing, avoiding the dust to enter. The ELEGANCE screens can be supplied with or without black borders and with a wide range of projection surfaces. The packing includes the electric switch and, on request, the radio remote control. The quality of the manufacturing is guaranteed by an accurate choice of the materials, coming from Italy or EU.