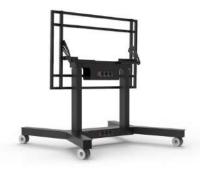

#### **Motorized trolley**

SLIM HEAVY is a motorized trolley for monitor from 32" to 95" and up to 100kg. The height range is 650mm, powered by 2 lifting columns motor system with optional anticollision security function.

#### **HMIFMINI-F100**