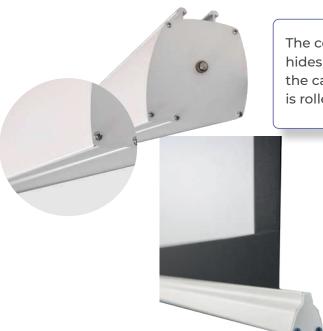

The 'Made in Italy' approach guarantees a carefully crafted product, from the general design down to the slightest detail.

The TITAN screens can be tailor-made upon the customer's needs.

Sturdy, reliable projection screen featuring a sleek, stylish aluminium case. The electric Somfy motor ensures a silent, fast movement and the counterweight bar hides completely inside the case once the screen is rolled. The generous size of the rolling bar guarantees the perfect planarity of the screen and avoids any flexure.

The counterweight bar hides completely inside the case once the screen is rolled (picture above)

Unlike many others, HELGI screens are guaranteed 100% free from unpleasant chemical smell.

The 'Made in Italy' approach guarantees a carefully crafted product, from the general design down to the slightest detail.