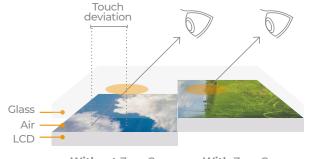

# What are the advantages of Zero Gap?

Thanks to the improvement of the optical re-fraction between touch and LCD, the monitor will have excellent readablility, even in high light con-ditions, optimized contrast and less reflections. In addition, the monitor will be even more accurate to touch inputs. The absence of air prevents the formation of condensation and the proliferation of mold and bacteria on the screen, thus ensu-ring maximum hygiene.

Without Zero Gap