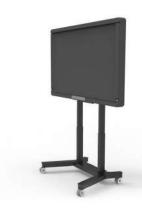

# Motorized trolleys

The STANDARD trolley is a motorized trolley for displays from 32" to 95" and up to 160kg. The height range is 650mm, powered by 2 lifting columns motor system with optional anticollision security function. It is compatible with all brands and models that support VESA standard. It is easy to use and move among the rooms. Between the front wheels there is enough space to allow an easy access, even to the people on a wheelchair. The optional anti-collision system automatically stops the engine when it senses an obstacle during the movement in both directions. It is present a multi-socket and cable management system.