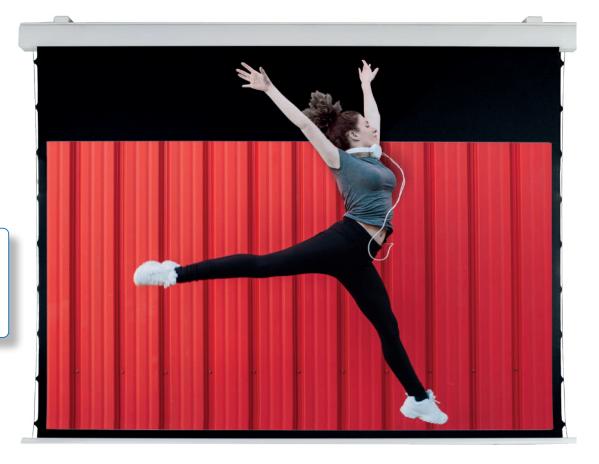

# **ELEGANCE**

Screen base from 150cm to 300cm

High quality motorized screens, suitable both for professional and home cinema use. Main features of these screens are the elegant and harmonious design, the high construction level, the quality of the raw materials and the attention for the details. The aluminium lateral caps follow the rounded shape of the case, the wall and ceiling brackets can be placed everywhere along the whole housing length and when

mounted they are completely hidden behind the case, the lower bar, when the screen is rolled up, closes completely the housing, avoiding the dust to enter. The ELEGANCE screens can be supplied with or without black borders and with a wide range of projection surfaces. The packing includes the electric switch and, on request, the radio remote control. The quality of the manufacturing is guaranteed by an accurate choice of the materials, coming from Italy or EU.

ELEGANCE is a sturdy, reliable screen, with a small aluminium case. Its neutral aesthetics make it suitable both for the domestic and professional use. The motor is powerful and silent, while the quality of the manufacturing is guaranteed by an accurate choice of the materials, coming from Italy or EU.