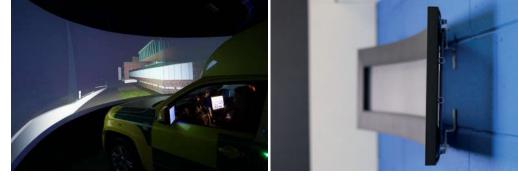

The HELGI CORI Bend projection screens are the ideal solution for panoramic projections, especially for flight and driving simulators (in the photos below, a CORI Bend curved screen is used in the first European driving simulator for rescue vehicle drivers in Finland). The CORI Bend screen is completely customizable according to customer needs. Standard radius 12m.