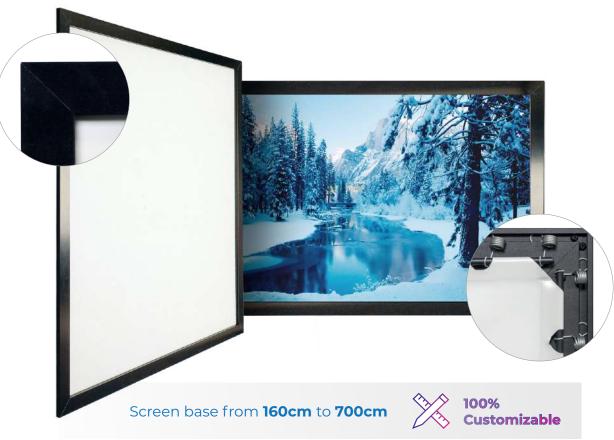

# Aluminium Frame Projection Screen

Screen base from 160cm to 700cm

Very sturdy screens, quick to assemble and disassemble, particularly suitable to be rented out and for audio-visual operators. The assembly of the frame is simplified by the presence of internal squares for the corners and joints for the side parts. This is an essential feature especially for larger sizes, where the frames are supplied divided into two or more parts to be assembled.

The 'Made in Italy' approach guarantees a carefully crafted product, from the general design down to the slightest detail.

The TITAN screens can be tailor-made upon the customer's needs.

Very sturdy screens, quick to assemble and disassemble, particularly suitable to be rented out and for audio-visual operators. The assembly of the frame is simplified by the presence of internal squares for the corners and joints for the side parts. This is an essential feature especially for larger sizes, where the frames are supplied

divided into two or more parts to be assembled. The metal springs on the back of the screen, instead of the usual rubber bands, are everlasting and assure a perfect planarity of the canvas, no matter the environmental temperature.