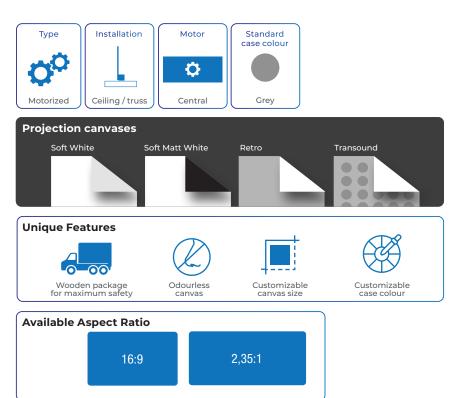

The TITAN projection screens are the 'gentle giants' of the HELGI family. Thanks to their XXL size, they are suggested for permanent installations in cinemas, theatres and auditoriums where a change from projection to theatre shows is needed. The 'polichinelle' system - featuring a central electrical engine and side iron cables moving the screen ensures the perfect planarity of the projection screen.

Each step of the production process, from design to manufacturing passing through the choice of the materials (provided by Italian or European suppliers), is carefully crafted by our staff. Since we manage each single step of the production process, we can easily configure the screen in any possible way.