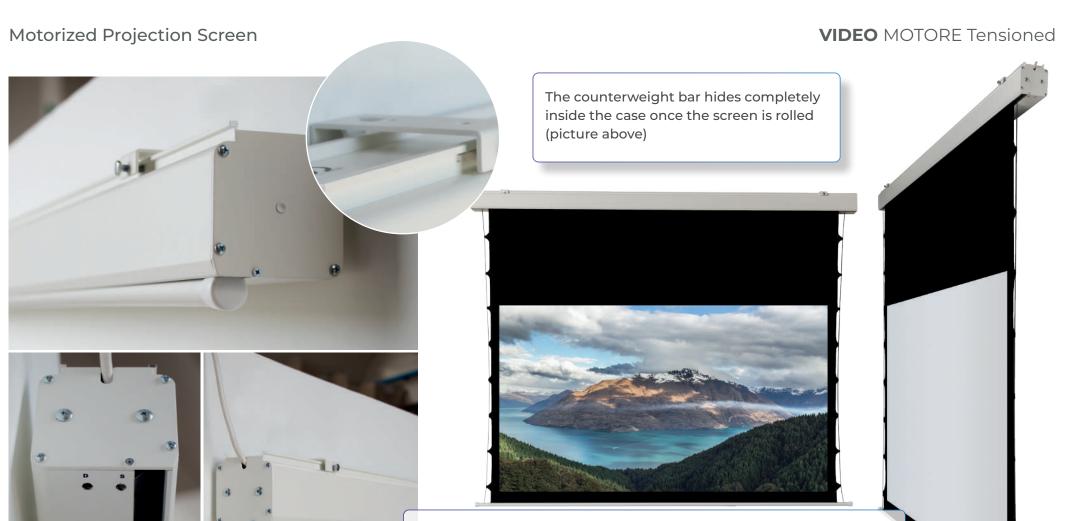

The 'Made in Italy' approach guarantees a carefully crafted product, from the general design down to the slightest detail.

The TITAN screens can be tailor-made upon the customer's needs.

Sturdy, reliable projection screen featuring a sleek, stylish aluminium case. The electric Somfy motor ensures a silent, fast movement and the counterweight bar hides completely inside the case once the screen is rolled. The generous size of the rolling bar guarantees the perfect planarity of the screen and avoids any flexure.

The counterweight bar hides completely inside the case once the screen is rolled (picture above)

Unlike many others, HELGI screens are guaranteed 100% free from unpleasant chemical smell.

The 'Made in Italy' approach guarantees a carefully crafted product, from the general design down to the slightest detail.