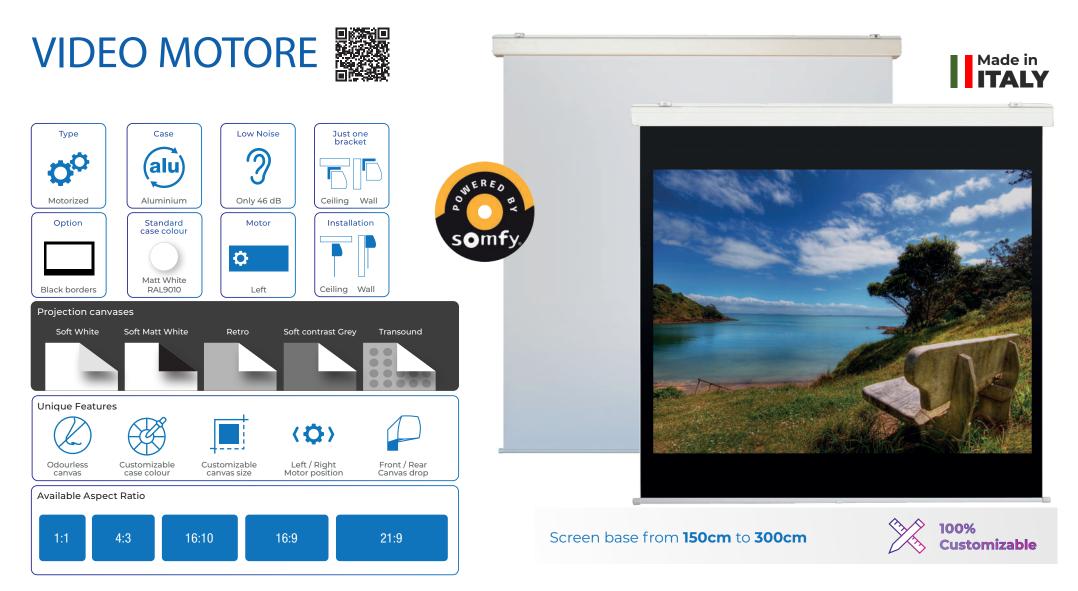

# **ELEGANCE**

Screen base from 150cm to 300cm

High quality motorized screens, suitable both for professional and home cinema use. Main features of these screens are the elegant and harmonious design, the high construction level, the quality of the raw materials and the attention for the details. The aluminium lateral caps follow the rounded shape of the case, the wall and ceiling brackets can be placed everywhere along the whole housing length and when

mounted they are completely hidden behind the case, the lower bar, when the screen is rolled up, closes completely the housing, avoiding the dust to enter. The ELEGANCE screens can be supplied with or without black borders and with a wide range of projection surfaces. The packing includes the electric switch and, on request, the radio remote control. The quality of the manufacturing is guaranteed by an accurate choice of the materials, coming from Italy or EU.

ELEGANCE is a sturdy, reliable screen, with a small aluminium case. Its neutral aesthetics make it suitable both for the domestic and professional use. The motor is powerful and silent, while the quality of the manufacturing is guaranteed by an accurate choice of the materials, coming from Italy or EU.