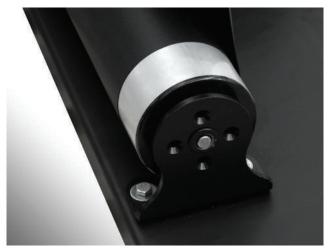

The mounting brackets can be moved freely, railstyle along the screen case ensuring a fast, hassle-free installation, no matter if it's on a wall or a ceiling.

The counterweight bar hides completely inside the case once the screen is rolled (picture above)

Detail of the screen case

Detail of the mounting system

The 'Made in Italy' approach guarantees a carefully crafted product, from the general design down to the slightest detail.

The TITAN screens can be tailor-made upon the customer's needs.