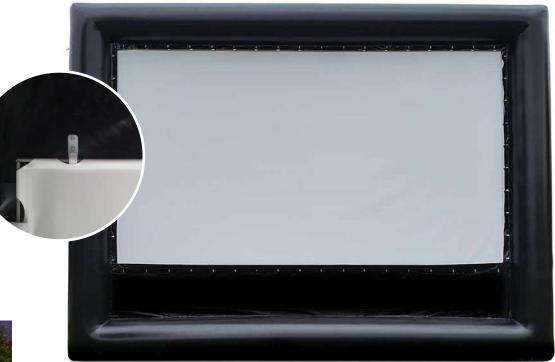

# Wide surface and easy to move and install

The practical hooking system of the canvases to the structure allows you to obtain perfect flatness and uniformity of the projection surface. The inflatable screens are available with several projection surfaces, for both front and rear projection. Easy to move and place, it adopts an anchoring system with rings for greater safety.

Anchor rings

Inflation valve

Inflator-Electric pump powered by 220 V 1200 W power, ABS shell

You can use it in every context and environment: parking areas, town squares, parks, beaches etc.

Available in three different sizes 225" 325" 361"