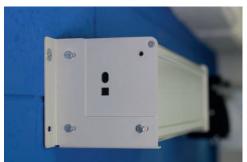

# **ELEGANCE**

Screen base from 150cm to 300cm

High quality motorized screens, suitable both for professional and home cinema use. Main features of these screens are the elegant and harmonious design, the high construction level, the quality of the raw materials and the attention for the details. The aluminium lateral caps follow the rounded shape of the case, the wall and ceiling brackets can be placed everywhere along the whole housing length and when

mounted they are completely hidden behind the case, the lower bar, when the screen is rolled up, closes completely the housing, avoiding the dust to enter. The ELEGANCE screens can be supplied with or without black borders and with a wide range of projection surfaces. The packing includes the electric switch and, on request, the radio remote control. The quality of the manufacturing is guaranteed by an accurate choice of the materials, coming from Italy or EU.

ELEGANCE is a sturdy, reliable screen, with a small aluminium case. Its neutral aesthetics make it suitable both for the domestic and professional use. The motor is powerful and silent, while the quality of the manufacturing is guaranteed by an accurate choice of the materials, coming from Italy or EU.