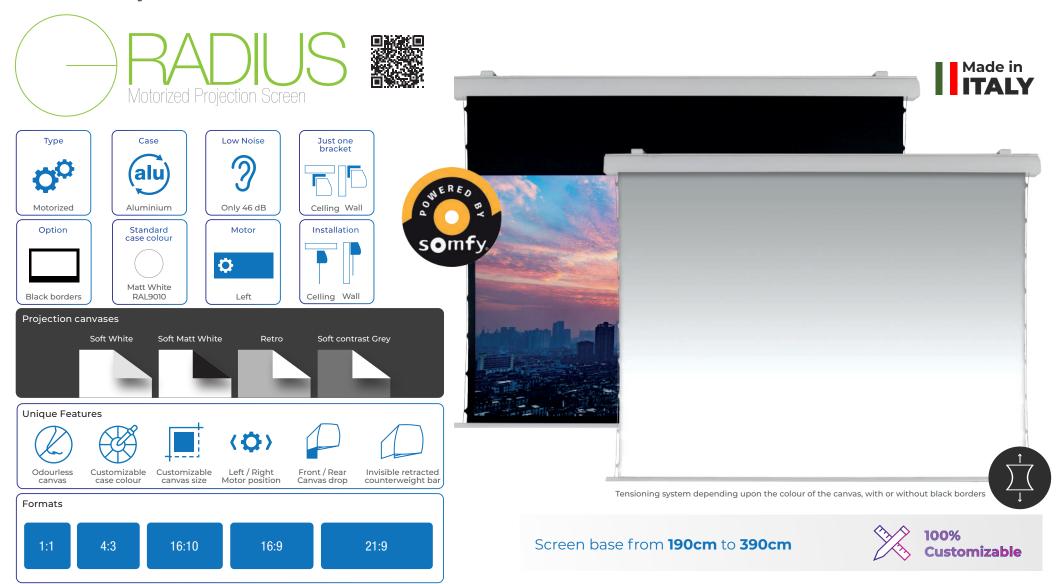

The TITAN screens can be tailor-made upon the customer's needs.

**RADIUS** 

Sturdy, reliable projection screen featuring a sleek, stylish aluminium case. The electric motor ensures a silent, fast movement and the counterweight bar hides completely inside the case once the screen is rolled. The generous size of the rolling bar and the side tensioning system quarantee the perfect planarity of the screen and avoids any flexure.

Each step of the production process, from design to manufacturing passing through the choice of the materials (provided by Italian or European suppliers), is carefully crafted by our staff. Since we manage each single step of the production process, we can easily configure the screen under any point of view, could it be a technical requirement or an aesthetic one, such as a special colouring of the aluminium case.

The counterweight bar hides completely inside the case once the screen is rolled (picture above)

Unlike many others, HELGI screens are guaranteed 100% free from unpleasant chemical smell.

The 'Made in Italy' approach guarantees a carefully crafted product, from the general design down to the slightest detail.