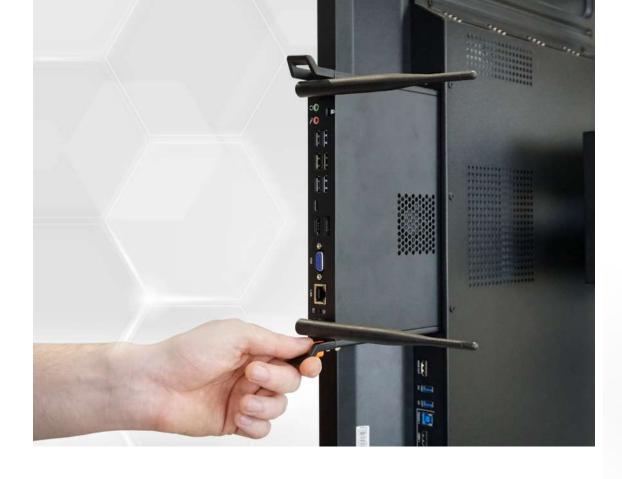

# **Proprietary Mini PC**

The HELGI proprietary miniPCs, which are meant to be inserted in the appropriate slot, are available with eighth and tenth generation processors. They allow you to start a simple and convenient Windows system in order to interact with different types of external hardware: PTZ cameras, speakerphones and reservation room systems.

### **Mini PC OPS**

The OPS standard was created to meet the professional needs of integrating, in a single device as small as possible, all the functions of a complete Windows PC. The side slot present in the V Series Monitors therefore allows you to free the display from any cable and to take advantage of the full potential of Microsoft applications.