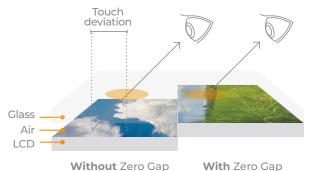

# What are the advantages of Zero Gap?

Thanks to the improvement of the optical re-fraction between touch and LCD, the monitor will have excellent readablility, even in high light con-ditions, optimized contrast and less reflections. In addition, the monitor will be even more accurate to touch inputs. The absence of air prevents the formation of condensation and the proliferation of mold and bacteria on the screen, thus ensu-ring maximum hygiene.

Without Zero Gap

Without Zero Gap

With Zero Gap

#### **Complete security**

The absence of air prevents the formation of condensation and the proliferation of mold and bacteria on the screen, thus ensuring maximum hygiene.

Without Zero Gap<sup>2</sup>