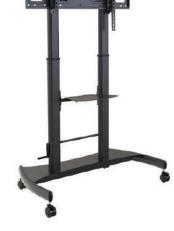

#### **Motorized trolley**

SLIM HEAVY is a motorized trolley for monitor from 32" to 95" and up to 100kg. The height range is 650mm, powered by 2 lifting columns motor system with optional anticollision security function.

- Compatible with all brands and models that use VESA standard.
- · Easy to move among the rooms.
- · Multi-socket and cable management system.

#### **HMIFMINI-F100**