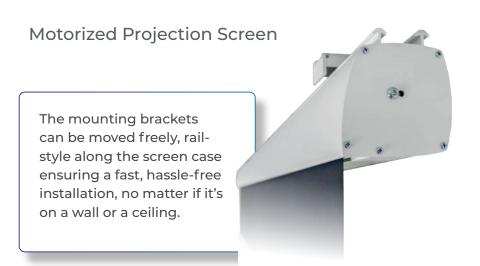

Each step of the production process, from design to manufacturing passing through the choice of the materials (provided by Italian or European suppliers), is carefully crafted by our staff. Since we manage each single step of the production process, we can easily configure the screen under any point of view, could it be a technical requirement or an aesthetic one, such as a special colouring of the aluminium case. Motorized Projection Screen

The mounting brackets can be moved freely, railstyle along the screen case ensuring a fast, hassle-free installation, no matter if it's on a wall or a ceiling.

The counterweight bar hides completely inside the case once the screen is rolled (picture above)