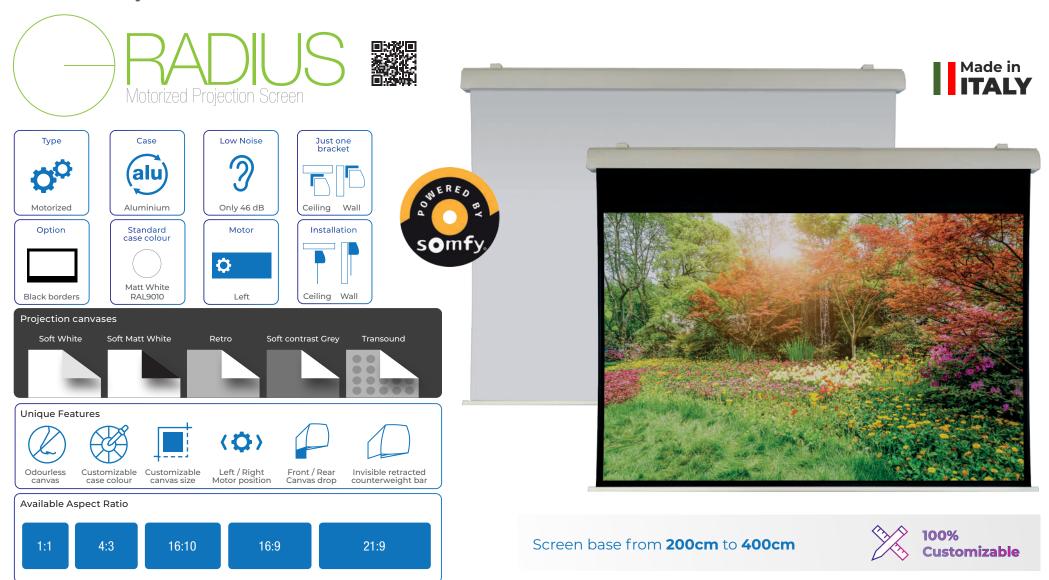

The TITAN screens can be tailor-made upon the customer's needs.

**RADIUS** 

Sturdy, reliable projection screen featuring a sleek, stylish aluminium case. The electric motor ensures a silent, fast movement and the counterweight bar hides completely inside the case once the screen is rolled. The generous size of the rolling bar and the side tensioning system quarantee the perfect planarity of the screen and avoids any flexure.

Each step of the production process, from design to manufacturing passing through the choice of the materials (provided by Italian or European suppliers), is carefully crafted by our staff. Since we manage each single step of the production process, we can easily configure the screen under any point of view, could it be a technical requirement or an aesthetic one, such as a special colouring of the aluminium case.

The counterweight bar hides completely inside the case once the screen is rolled (picture above)

Unlike many others, HELGI screens are guaranteed 100% free from unpleasant chemical smell.

The 'Made in Italy' approach guarantees a carefully crafted product, from the general design down to the slightest detail.