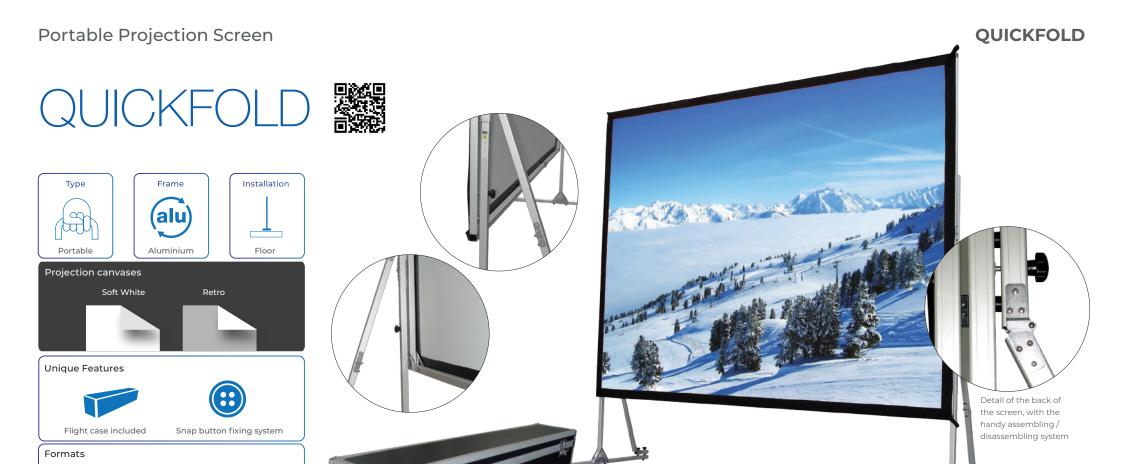

The 'Made in Italy' approach guarantees a carefully crafted product, from the general design down to the slightest detail.

The TITAN screens can be tailor-made upon the customer's needs.

Light, stable and easily transportable projection screens. The structure, made of anodized aluminium, is lightweight but stable and rigid; two side supports are fixed to the frame with simple knobs - transportation is enabled by a rigid suitcase on wheels (flight-case) with handle for transport.

16:9

The package includes a front projection white canvas, seamless up to 200" format, fixed to the structure with simple snaps, plus a rear projection canvas with identical characteristics. The screen sizes above 200" have a reinforced structure (double profile combined with crossbars at regular intervals) which guarantees maximum

Screen base from **244cm** to **665cm** 

4:3

16:10

The 'Made in Italy' approach guarantees a carefully crafted product, from the general design down to the slightest detail.

The TITAN screens can be tailor-made upon the customer's needs.

The handy, robust flight-case in included with the QUICKFOLD portable projection screens

# SNAP BUTTON FIXING SYSTEM

This feature is appreciated mostly by our rental customers: when it comes to portable screens, it's essential that the assembling and disassembling work was the easiest and fastest. The snap button fixing of the canvas to the frame is meant exactly for this!

# FLIGHT CASE INCLUDED

This is an essential feature for the portable screens: once folded, they can be housed and easily carried around inside their robust flight case, complete of wheels and handles. And it's not an accessory: the flight case is provided for free!