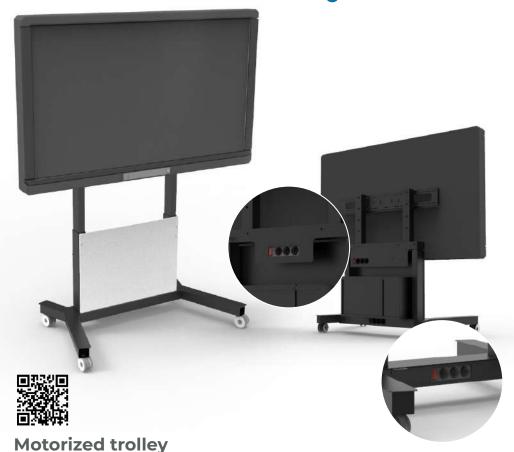

# Motorized trolleys

The STANDARD trolley is a motorized trolley for displays from 32" to 95" and up to 160kg. The height range is 650mm, powered by 2 lifting columns motor system with optional anticollision security function. It is compatible with all brands and models that support VESA standard. It is easy to use and move among the rooms. Between the front wheels there is enough space to allow an easy access, even to the people on a wheelchair. The optional anti-collision system automatically stops the engine when it senses an obstacle during the movement in both directions. It is present a multi-socket and cable management system.

**HMIFSTNDRD-F** 