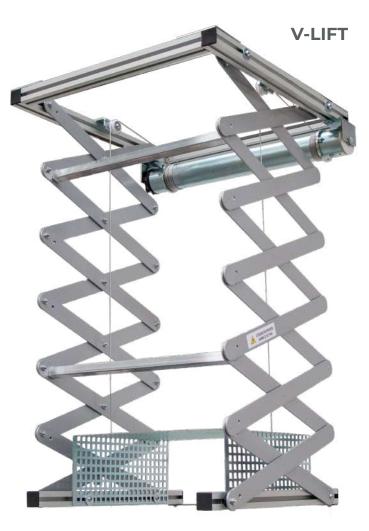

# V-LIFT

# Motorized elevator for video projectors with pantograph opening system

V-LIFT bracket is a motorized elevator suitable to anchor any type of video-projector to the ceiling. It can be completely hidden into the false ceiling as the panel, removed for installation, can be fixed to the bottom. Its anchoring system allows an optimal adjustment, also in the presence of some level flaws. The 3-position switch allows to rise it, lower it and block it. The anchoring plate is completely perforated to facilitate the installation of various types of equipment. It is possible to adjust the limit switch both when rising and lowering.