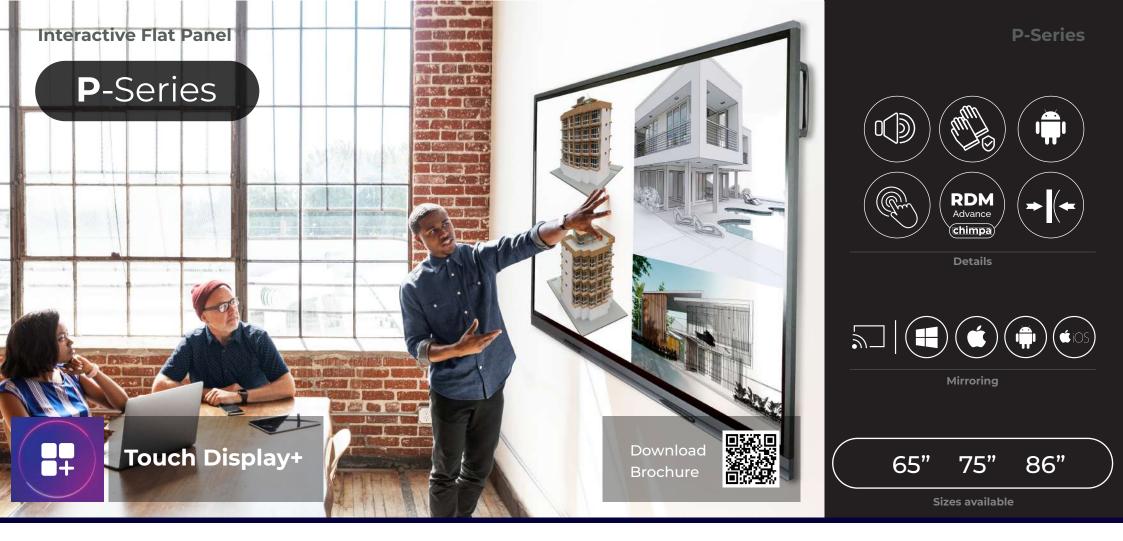

# **P**-Series

65" 75" 86"

### **IMPROVED WRITING FEELING**

To improve the other series of Interactive Flat Panels you need a product that can stand up to them and the IFPs of the P Series won this challenge. The writing quality and touch response are unparalleled and the feeling that the user receives are incredible. After a few seconds you forget that the writing surface is not made of paper.

# **MORE POWER TO YOUR BUSINESS**

The P-Series HELGI IFPs represent the maximum available hardware performance: powerful processor and dedicated GPU, even more RAM and storage space to never be disappointed, both during online meetings and during group work on shared documents.