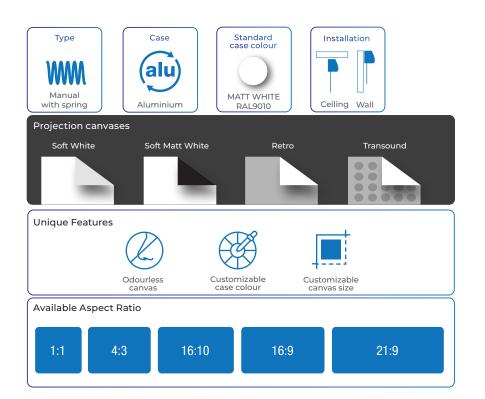

### Type

Motorized

Manual with spring

Aluminium frame

Portable

### **Options**

Black borders

Tensioning system depending upon the colour of the canvas, with or without black borders

### Size

Standard size (factory standard)

Custom size (any size among this range is available upon request)