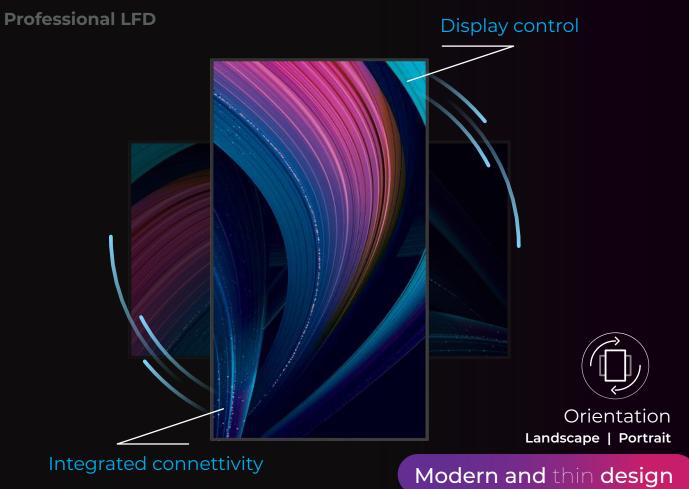

# Extraordinary visibility

PRESENTATIONS
AND DIGITAL SIGNAGE

# **TO ENHANCE YOUR MEETINGS**

Enhance the quality of your meetings and conferences with stunning UHD resolution. The Non Touch LFD Series provides great visibility without annoying reflections and satisfies the needs of modern meeting and digital signage environments. Thanks to the ease of use of the pre-installed operating system, you will always be able to access your applications.

#### **DIGITAL SIGNAGE**

The very high construction quality of the panel allows you to program the operating hours of the Display without too many worries, ensuring excellent performance for the fundamental hours of the day.

### **CONNECT YOUR DEVICES**

All HELGI IFPs are equipped with modern interfaces, such as the UBS type-C Full Link port that allows total connection to your device: video up to 4K resolution, audio, network connection, touch and recharge with a single cable. But there is much more: with all HELGI IFPs a one-year Chimpa RDM license is included, in order to immediately take advantage of the remote device management.