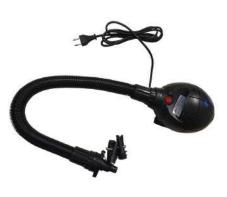

Anchor rings

Inflation valve

Inflator-Electric pump powered by 220 V 1200 W power, ABS shell

You can use it in every context and environment: parking areas, town squares, parks, beaches etc.

Available in three different sizes 225" 325" 361"