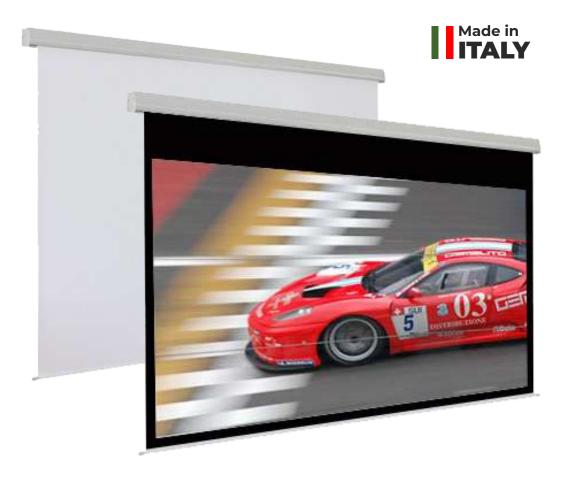

# **ELEGANCE**

Screen base from 150cm to 300cm

High quality motorized screens, suitable both for professional and home cinema use. Main features of these screens are the elegant and harmonious design, the high construction level, the quality of the raw materials and the attention for the details. The aluminium lateral caps follow the rounded shape of the case, the wall and ceiling brackets can be placed everywhere along the whole housing length and when

mounted they are completely hidden behind the case, the lower bar, when the screen is rolled up, closes completely the housing, avoiding the dust to enter. The ELEGANCE screens can be supplied with or without black borders and with a wide range of projection surfaces. The packing includes the electric switch and, on request, the radio remote control. The quality of the manufacturing is guaranteed by an accurate choice of the materials, coming from Italy or EU.

ELEGANCE is a sturdy, reliable screen, with a small aluminium case. Its neutral aesthetics make it suitable both for the domestic and professional use. The motor is powerful and silent, while the quality of the manufacturing is guaranteed by an accurate choice of the materials, coming from Italy or EU.