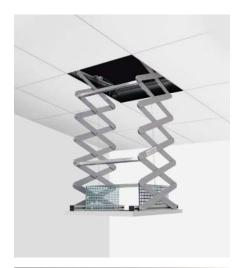

# Motorized elevator for video projectors with pantograph opening system

V-LIFT bracket is a motorized elevator suitable to anchor any type of video-projector to the ceiling. It can be completely hidden into the false ceiling as the panel, removed for installation, can be fixed to the bottom. Its anchoring system allows an optimal adjustment, also in the presence of some level flaws. The 3-position switch allows to rise it, lower it and block it. The anchoring plate is completely perforated to facilitate the installation of various types of equipment. It is possible to adjust the limit switch both when rising and lowering.

In the pictures below, examples of a false-ceiling installation of the V-LIFT bracket

In the pictures above, details of the V-LIFT BIG model - with a maximum weight capacity of 100Kg and the possibility of a double-projector stacking. It's the perfect solution for large venues.