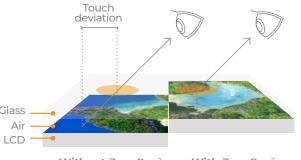

# What are the advantages of Zero Gap?

Thanks to the improvement of the optical re-fraction between touch and LCD, the monitor will have excellent readablility, even in high light con-ditions, optimized contrast and less reflections. In addition, the monitor will be even more accurate to touch inputs. The absence of air prevents the formation of condensation and the proliferation of mold and bacteria on the screen, thus ensu-ring maximum hygiene.

Without Zero Gap