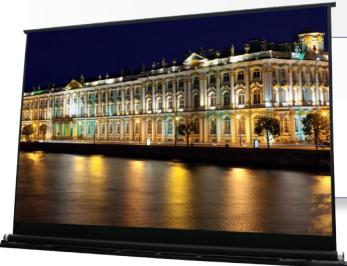

The TITAN screens can be tailor-made upon the customer's needs.

**RADIUS** 

Sturdy, reliable projection screen featuring a sleek, stylish aluminium case. The electric motor ensures a silent, fast movement and the counterweight bar hides completely inside the case once the screen is rolled. The generous size of the rolling bar and the side tensioning system quarantee the perfect planarity of the screen and avoids any flexure.

Each step of the production process, from design to manufacturing passing through the choice of the materials (provided by Italian or European suppliers), is carefully crafted by our staff. Since we manage each single step of the production process, we can easily configure the screen under any point of view, could it be a technical requirement or an aesthetic one, such as a special colouring of the aluminium case.

The counterweight bar hides completely inside the case once the screen is rolled (picture above)

Unlike many others, HELGI screens are guaranteed 100% free from unpleasant chemical smell.

The 'Made in Italy' approach guarantees a carefully crafted product, from the general design down to the slightest detail.