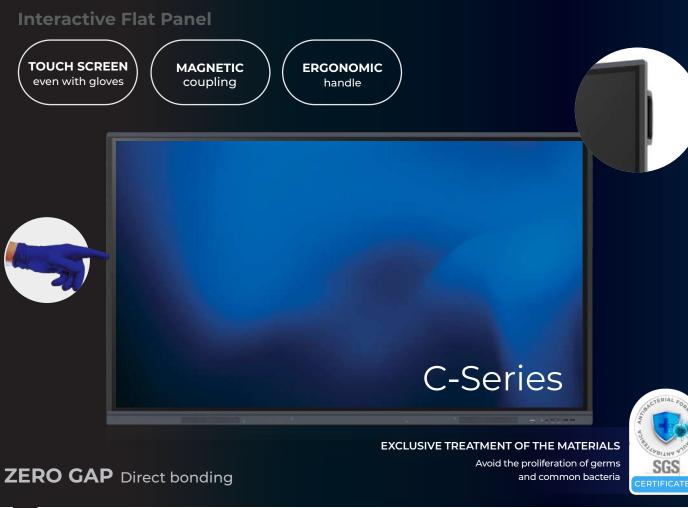

# What are the advantages of Zero Gap?

Thanks to the improvement of the optical re-fraction between touch and LCD, the monitor will have excellent readablility, even in high light con-ditions, optimized contrast and less reflections. In addition, the monitor will be even more accurate to touch inputs. The absence of air prevents the formation of condensation and the proliferation of mold and bacteria on the screen, thus ensu-ring maximum hygiene.

### Pens with iron core

Magnetic attachment to the monitor

## **AutoLight Sensor**

Automatically adjusts the backlight of the display as the ambient light changes.