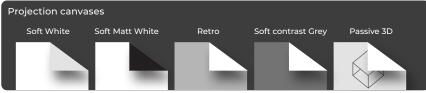

# **Canvas specifications**

| Soft W                                                                                                                                                                                                                                                                                                                                                                                                                      | hite                        |      |               | PVC surface with matt white front and glossy white back, weldable, suitable for any type of screen and size. Excellent flatness, high brightness, wide viewing a absence of hot spot effect, perfect light diffusion and uniformity of color |                     |            |                     |                   |              |         |                                  |                |                         |
|-----------------------------------------------------------------------------------------------------------------------------------------------------------------------------------------------------------------------------------------------------------------------------------------------------------------------------------------------------------------------------------------------------------------------------|-----------------------------|------|---------------|----------------------------------------------------------------------------------------------------------------------------------------------------------------------------------------------------------------------------------------------|---------------------|------------|---------------------|-------------------|--------------|---------|----------------------------------|----------------|-------------------------|
| Icon                                                                                                                                                                                                                                                                                                                                                                                                                        | Fireproof<br>Certifications | Gain | View<br>Angle | Coil height (cm)                                                                                                                                                                                                                             | Canvas<br>thickness | Color      | Type of projection  | Holes<br>diameter | Active<br>3D | Cadmium | Available<br>w/ Black<br>borders | 4K<br>approved | Application             |
|                                                                                                                                                                                                                                                                                                                                                                                                                             | M2 - B1                     | 1.2  | 150°          | 240                                                                                                                                                                                                                                          | 0,41mm              | Matt white | Front<br>projection | -                 | Yes          | No      | Yes                              | No             | Roller blind /<br>Fixed |
| PVC surface with matt white front and glossy black back, weldable, suitable for any type of screen and size. The black back is suitable for projections in environments where there are light sources behind the screen, which may cause interference with the quality of the projection itself. Excellent flatness, high brightness, wide viewing angle, no hot spot effect, perfect light diffusion and color uniformity. |                             |      |               |                                                                                                                                                                                                                                              |                     |            |                     |                   |              |         |                                  |                |                         |

| Icon | Fireproof<br>Certifications | Gain | View<br>Angle | Coil height (cm) | Canvas<br>thickness | Color      | Type of projection  | Holes<br>diameter | Active<br>3D | Cadmium | Available<br>w/ Black<br>borders | 4K<br>approved | Application             |
|------|-----------------------------|------|---------------|------------------|---------------------|------------|---------------------|-------------------|--------------|---------|----------------------------------|----------------|-------------------------|
|      | M2 - B1                     | 1.2  | 150°          | 210              | 0,42mm              | Matt white | Front<br>projection | -                 | Yes          | No      | Yes                              | Yes            | Roller blind /<br>Fixed |

| Transo | und                         |      | and s         | surface with matt whit<br>suitable when the sour<br>n and uniformity of col | nd source is plac   |            |                     |                   |              |         |                                  |                |                         |
|--------|-----------------------------|------|---------------|-----------------------------------------------------------------------------|---------------------|------------|---------------------|-------------------|--------------|---------|----------------------------------|----------------|-------------------------|
| Icon   | Fireproof<br>Certifications | Gain | View<br>Angle | Coil height (cm)                                                            | Canvas<br>thickness | Color      | Type of projection  | Holes<br>diameter | Active<br>3D | Cadmium | Available<br>w/ Black<br>borders | 4K<br>approved | Application             |
|        | M2 - B1                     | 1.0  | 150°          | 240                                                                         | 0,32mm              | Matt white | Front<br>projection | 1,2mm             | Yes          | No      | No                               | No             | Roller blind /<br>Fixed |

| Soft Co | ontrast Grey                |      |               | surface with matt gray<br>ering. Excellent flatnes |                     |       |                     |                   |              | -       | -                                | rantees high c | contrast and color      |
|---------|-----------------------------|------|---------------|----------------------------------------------------|---------------------|-------|---------------------|-------------------|--------------|---------|----------------------------------|----------------|-------------------------|
| Icon    | Fireproof<br>Certifications | Gain | View<br>Angle | Coil height (cm)                                   | Canvas<br>thickness | Color | Type of projection  | Holes<br>diameter | Active<br>3D | Cadmium | Available<br>w/ Black<br>borders | 4K<br>approved | Application             |
|         | M2 - B1                     | 0.8  | 150°          | 240                                                | 0,41mm              | Grey  | Front<br>projection | -                 | Yes          | No      | Yes                              | Yes            | Roller blind /<br>Fixed |

# **Canvas specifications**

| Retro Surface in gray translucent pvc specially designed for rear projection, weldable, suitable for any type of screen and size. Excellent flatness, high brightness, wide vangle, perfect light diffusion and no hot spot effect. |                             |      |               |                  |                     |       |                    |                   |              |         |                                  | ess, wide viewing |                         |
|-------------------------------------------------------------------------------------------------------------------------------------------------------------------------------------------------------------------------------------|-----------------------------|------|---------------|------------------|---------------------|-------|--------------------|-------------------|--------------|---------|----------------------------------|-------------------|-------------------------|
| Icon                                                                                                                                                                                                                                | Fireproof<br>Certifications | Gain | View<br>Angle | Coil height (cm) | Canvas<br>thickness | Color | Type of projection | Holes<br>diameter | Active<br>3D | Cadmium | Available<br>w/ Black<br>borders | 4K<br>approved    | Application             |
| L                                                                                                                                                                                                                                   | MΊ                          | 1.1  | 130°          | 240              | 0,30mm              | Grey  | Rear<br>projection | -                 | Yes          | No      | No                               | No                | Roller blind /<br>Fixed |

| 3D   |                             |      | passi<br>linea | PVC surface with aluminum colored front and white back, weldable, suitable for fixed screens of any size. The particular aluminum colored surface makes it ideal for passive 3D projections. The canvas is not polarized but is NOT depolarizing, that is, if the projected light is polarized, it is not depolarized bouncing on the screen. The linear / circular polarization is done with the filters mounted on the projector and the goggles used. High brightness, wide viewing angle, absence of hot spot effect, perfect light diffusion and color uniformity |                     |       |                    |                   |              |         |                                  |                |             |
|------|-----------------------------|------|----------------|------------------------------------------------------------------------------------------------------------------------------------------------------------------------------------------------------------------------------------------------------------------------------------------------------------------------------------------------------------------------------------------------------------------------------------------------------------------------------------------------------------------------------------------------------------------------|---------------------|-------|--------------------|-------------------|--------------|---------|----------------------------------|----------------|-------------|
| Icon | Fireproof<br>Certifications | Gain | View<br>Angle  | Coil height (cm)                                                                                                                                                                                                                                                                                                                                                                                                                                                                                                                                                       | Canvas<br>thickness | Color | Type of projection | Holes<br>diameter | Active<br>3D | Cadmium | Available<br>w/ Black<br>borders | 4K<br>approved | Application |
|      | M1                          | 1.2  | 150°           | 210                                                                                                                                                                                                                                                                                                                                                                                                                                                                                                                                                                    | 0,22mm              | Grey  | Front projection   | -                 | No           | No      | No                               | Yes            | Fixed       |

| White | Retro                       |      |               | White translucent PVC surface suitable for both front and back projection (one at a time), weldable, suitable for fixed screens of any size. Good viewing angle good light diffusion. |                     |                      |                                 |                   |              |         |                                  |                |             |
|-------|-----------------------------|------|---------------|---------------------------------------------------------------------------------------------------------------------------------------------------------------------------------------|---------------------|----------------------|---------------------------------|-------------------|--------------|---------|----------------------------------|----------------|-------------|
| Icon  | Fireproof<br>Certifications | Gain | View<br>Angle | Coil height (cm)                                                                                                                                                                      | Canvas<br>thickness | Color                | Type of projection              | Holes<br>diameter | Active<br>3D | Cadmium | Available<br>w/ Black<br>borders | 4K<br>approved | Application |
| L     | M1                          | 0.9  | 120°          | 320                                                                                                                                                                                   | 0,28mm              | Translucent<br>White | Front and<br>Rear<br>projection | -                 | Yes          | No      | No                               | Yes            | Fixed       |