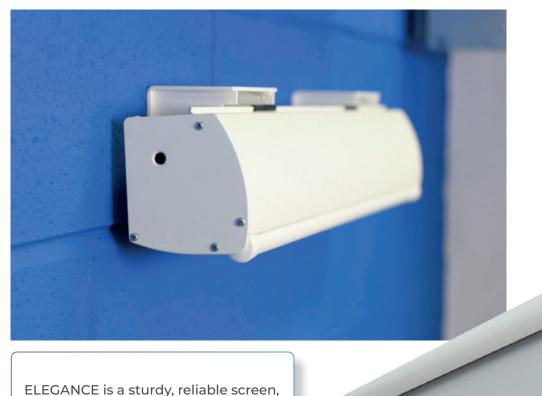

# **ELEGANCE**

Screen base from 150cm to 300cm

High quality motorized screens, suitable both for professional and home cinema use. Main features of these screens are the elegant and harmonious design, the high construction level, the quality of the raw materials and the attention for the details. The aluminium lateral caps follow the rounded shape of the case, the wall and ceiling brackets can be placed everywhere along the whole housing length and when

mounted they are completely hidden behind the case, the lower bar, when the screen is rolled up, closes completely the housing, avoiding the dust to enter. The ELEGANCE screens can be supplied with or without black borders and with a wide range of projection surfaces. The packing includes the electric switch and, on request, the radio remote control. The quality of the manufacturing is guaranteed by an accurate choice of the materials, coming from Italy or EU.

ELEGANCE is a sturdy, reliable screen, with a small aluminium case. Its neutral aesthetics make it suitable both for the domestic and professional use. The motor is powerful and silent, while the quality of the manufacturing is guaranteed by an accurate choice of the materials, coming from Italy or EU.