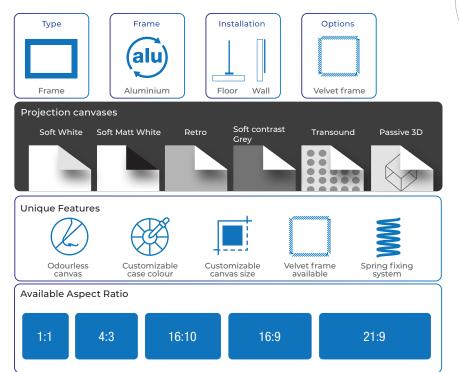

# Our unique features explained

#### **ODOURLESS CANVAS**

Most of the cheaper projection screens one can find around have an unpleasant smell coming from the canvas, and it could take months - if not years - for it to go away completely. Our screens are completely odourless!

#### VELVET FRAME AVAILABLE

This feature, available on frame screens, gives an elegant touch of distinctions to the installation, making this option the ideal choice for home theatre installations, combining the essential design of the frame to the warm texture of the velvet.

# CUSTOMIZABLE CANVAS SIZE

It's one of our most appreciated unique features: as producers, we can create projection screens tailor-made upon the requests of our customers: check on page 2 the factory standards and the range of the bespoken measures.

#### SPRING FIXING SYSTEM

Instead of the rubber band system you can often find on frame screens, our metal spring system ensures the perfect planarity of the canvas, no matter the environmental temperature or the passing of time.