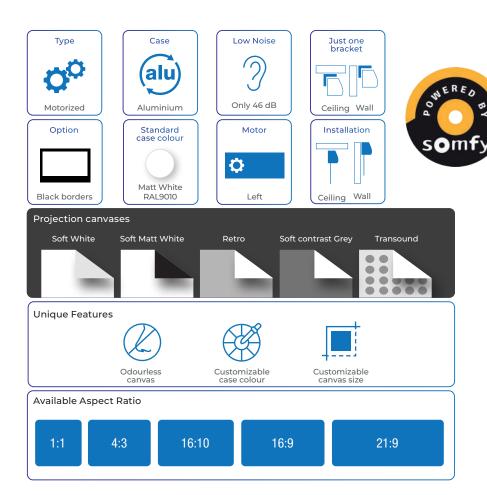

# **ELEGANCE**

Screen base from 150cm to 300cm

High quality motorized screens, suitable both for professional and home cinema use. Main features of these screens are the elegant and harmonious design, the high construction level, the quality of the raw materials and the attention for the details. The aluminium lateral caps follow the rounded shape of the case, the wall and ceiling brackets can be placed everywhere along the whole housing length and when

mounted they are completely hidden behind the case, the lower bar, when the screen is rolled up, closes completely the housing, avoiding the dust to enter. The ELEGANCE screens can be supplied with or without black borders and with a wide range of projection surfaces. The packing includes the electric switch and, on request, the radio remote control. The quality of the manufacturing is guaranteed by an accurate choice of the materials, coming from Italy or EU.

ELEGANCE is a sturdy, reliable screen, with a small aluminium case. Its neutral aesthetics make it suitable both for the domestic and professional use. The motor is powerful and silent, while the quality of the manufacturing is guaranteed by an accurate choice of the materials, coming from Italy or EU.