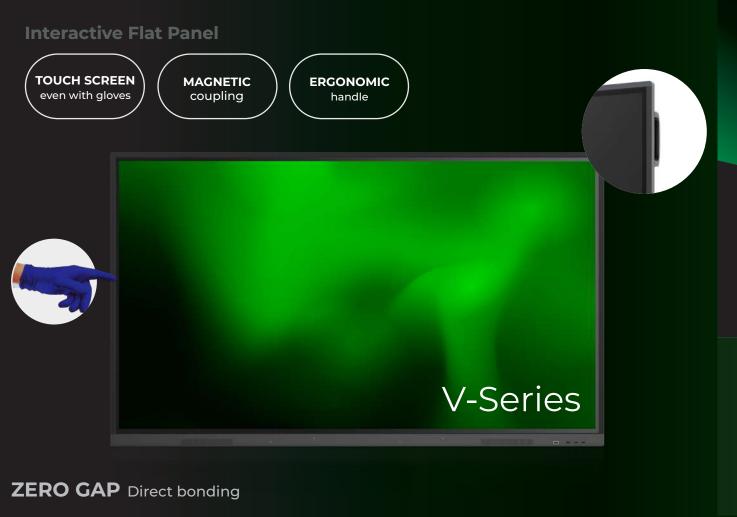

# Interactive Flat Panel Professional LFD

# **V**-Series

65" 75" 86"

### MORE INTUITIVE INTERFACE

The V Series HELGI IFPs make the activity of teachers even easier. Thanks to the intuitive interface and installed applications, every tool is at your fingertips. The Android system includes the most commonly used applications from the first start-up, without any additional installation. Furthermore, you can add any application you want in just a few steps.

### **CONNECT YOUR DEVICES**

All HELGI IFPs are equipped with modern interfaces, such as the UBS type-C Full Link port that allows total connection to your device: video up to 4K resolution, audio, network connection, touch and recharge with a single cable. But there is much more: with all HELGI IFPs a one-year Chimpa RDM license is included, in order to immediately take advantage of the remote device management.

# What are the advantages of Zero Gap?

Thanks to the improvement of the optical re-fraction between touch and LCD, the monitor will have excellent readablility, even in high light con-ditions, optimized contrast and less reflections. In addition, the monitor will be even more accurate to touch inputs. The absence of air prevents the formation of condensation and the proliferation of mold and bacteria on the screen, thus ensu-ring maximum hygiene.