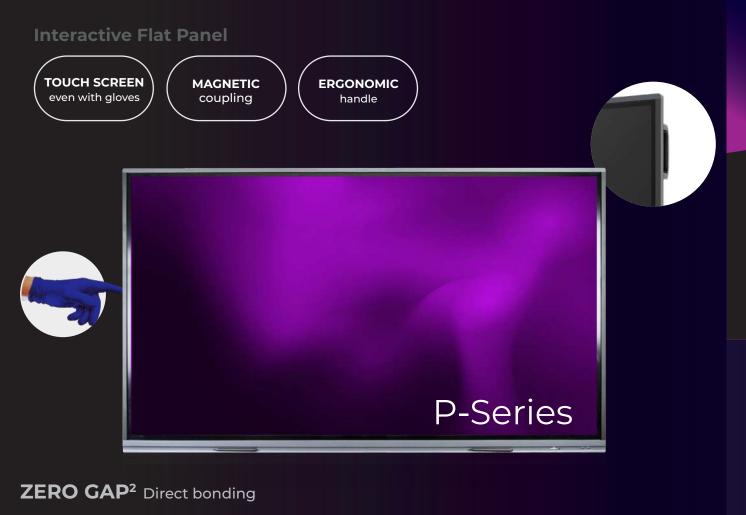

# **P**-Series

65" 75" 86"

# What are the Zero Gap<sup>2</sup> advantages?

#### Even more powerful performance

Thanks to the improvement of the optical refraction between touch and LCD, due to the real absence of empty space between the two panels, the display will have excellent readability, even in high light conditions, optimized contrast and less reflections.

#### Like writing on paper

The display will be even more accurate to touch inputs: the touch response will make the writing experience agile and immersive.

#### **Complete security**

The absence of air prevents the formation of condensation and the proliferation of mold and bacteria on the screen, thus ensuring maximum hygiene.

Without Zero Gap<sup>2</sup>