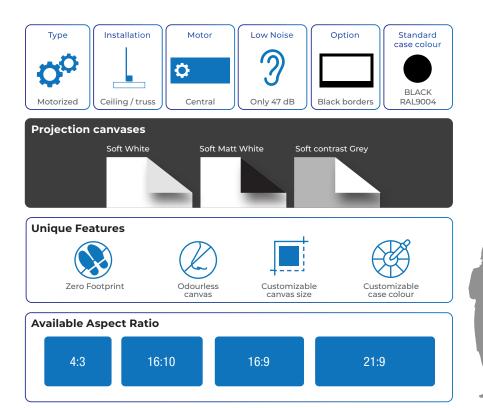

### Type

Motorized

Manual with spring

Aluminium frame

Portable

### **Options**

Black borders

Tensioning system depending upon the colour of the canvas, with or without black borders

### Size

Standard size (factory standard)

Custom size (any size among this range is available upon request)

# CUSTOMIZABLE CANVAS SIZE

It's one of our most appreciated unique features: as producers, we can create projection screens tailor-made upon the requests of our customers: check on page 2 the factory standards and the range of the bespoken measures.