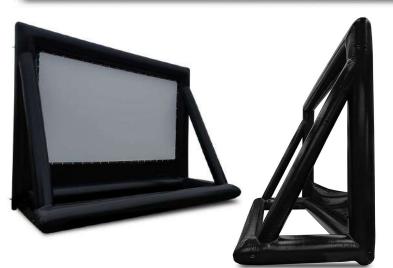

# Wide surface and easy to move and install

The practical hooking system of the canvases to the structure allows you to obtain perfect flatness and uniformity of the projection surface. The inflatable screens are available with several projection surfaces, for both front and rear projection. Easy to move and place, it adopts an anchoring system with rings for greater safety.

Anchor rings

Inflation valve

Inflator-Electric pump powered by 220 V 1200 W power, ABS shell

You can use it in every context and environment: parking areas, town squares, parks, beaches etc.

Available in three different sizes 225" 325" 361"