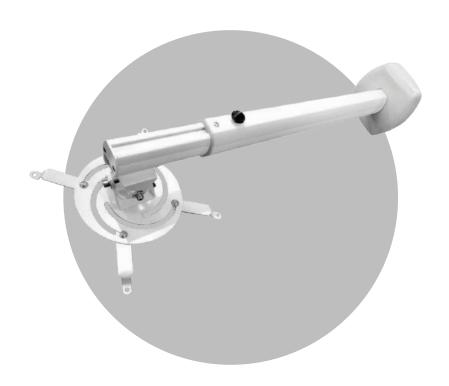

# Telescopic ceiling brackets with micrometric adjustment system

Ceiling brackets with fixed arm and fine system of placement. The support allows a simply placement of the projector in the most moderate position possible. It's possible to orientate and tilt the projector according to the different axes: furthermore, the sample is provided with cable integrated management and fine regulation of the projector. Even when the projector is well-collocated, the Universal Pro bracket offers a minimal contact surface with the same projector, essential aspect to ensure the correct ventilation of the same projector. The technology "fine tune" offers advanced features of placement that allow the tilt regulation on different axes, even when the projector is assembled. This allows to save installation time and makes the support Universal Pro perfect if we predict a change of projector in the future. The fixing arms are articulated and telescopic, so that they can fit to practically every kind of projector.