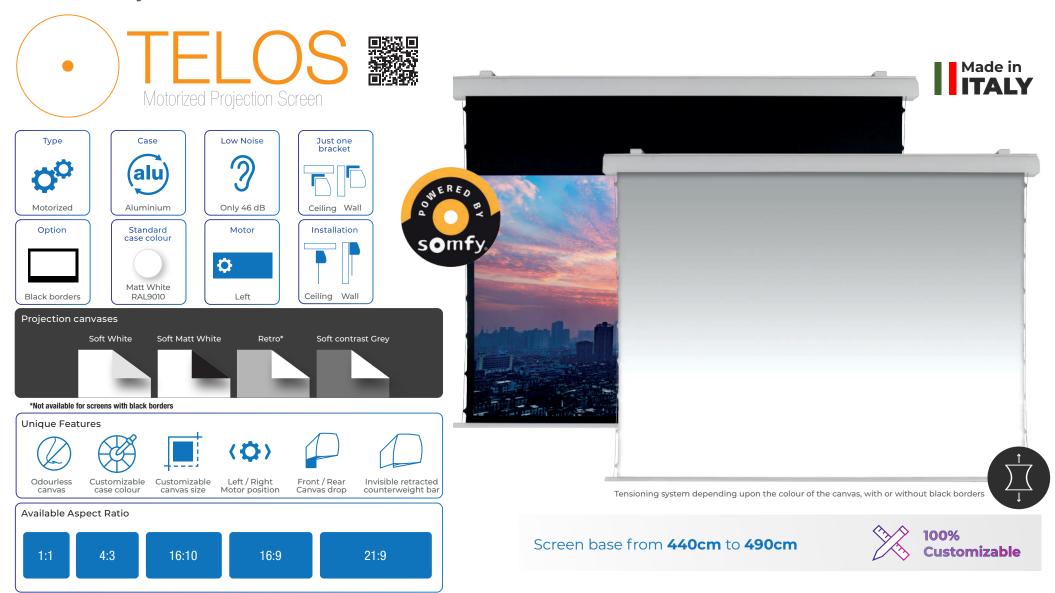

Screen base from 190cm to 490cm

Innovative motorized screen with lifting system of the projection canvas upwards thanks to a self-supporting structure. Suitable for rental and for installations in environments where it would be impossible to mount traditional screens, such as environments with sloping ceilings, buildings of historical and architectural significance and, in general, wherever it is impossible to drill holes in the structures: theatres, cinemas and stages,

Thanks to the self-sustaining motorized upwards unrolling system, the COBRA screens don't need any kind of installation: no drilling, no hassle and no risk of damaging historical buildings or special architectural environments!