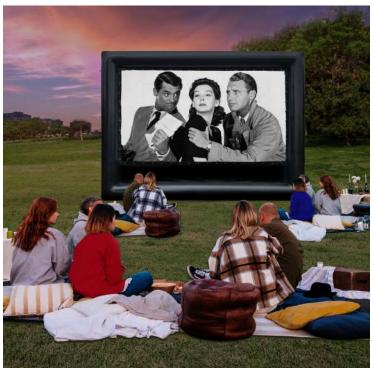

# Wide surface and easy to move and install

The practical hooking system of the canvases to the structure allows you to obtain perfect flatness and uniformity of the projection surface. The inflatable screens are available with several projection surfaces, for both front and rear projection. Easy to move and place, it adopts an anchoring system with rings for greater safety.

Anchor rings

Inflation valve

Inflator-Electric pump powered by 220 V 1200 W power, ABS shell

You can use it in every context and environment: parking areas, town squares, parks, beaches etc.

Available in three different sizes 225" 325" 361"