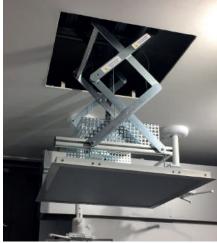

# Motorized elevator for video projectors with pantograph opening system

V-LIFT bracket is a motorized elevator suitable to anchor any type of video-projector to the ceiling. It can be completely hidden into the false ceiling as the panel, removed for installation, can be fixed to the bottom. Its anchoring system allows an optimal adjustment, also in the presence of some level flaws. The 3-position switch allows to rise it, lower it and block it. The anchoring plate is completely perforated to facilitate the installation of various types of equipment. It is possible to adjust the limit switch both when rising and lowering.

In the pictures below, examples of a false-ceiling installation of the V-LIFT bracket

In the pictures above, details of the V-LIFT BIG model - with a maximum weight capacity of 100Kg and the possibility of a double-projector stacking. It's the perfect solution for large venues.