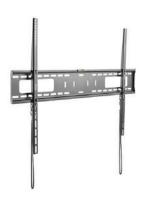

#### Floor Stand

Wall to floor stand thought for drywall and plasterboard structures with VESA standard mounting. It can support max 90kg and monitors up to 86". The height can be regulated before fastening to the wall

- · Ideal for weak walls
- · For monitor up to 86"
- · Cable management system

#### **Wall Bracket**

Wall bracket designed for drywalls and plasterboard structures with VESA standard mounting. It can support max 90kg and monitors up to 86". The height can be regulated before fastening to the wall