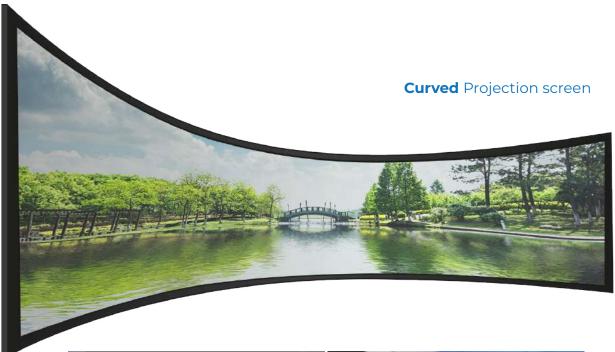

The HELGI CORI Bend projection screens are the ideal solution for panoramic projections, especially for flight and driving simulators (in the photos below, a CORI Bend curved screen is used in the first European driving simulator for rescue vehicle drivers in Finland). The CORI Bend screen is completely customizable according to customer needs. Standard radius 12m.

#### CURVED

For special, immersive installations our curved screens are the only feasible choice. Perfect for flight or drive simulators, they can be customized in every detail, from the size to the radius of the curvature.