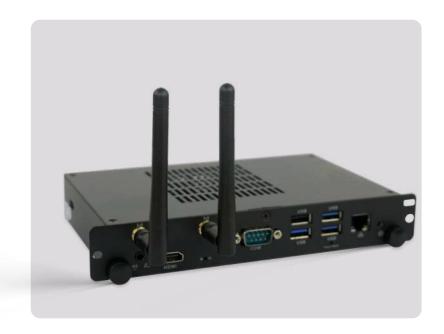

# **Proprietary Mini PC**

The HELGI proprietary miniPCs, which are meant to be inserted in the appropriate slot, are available with eighth and tenth generation processors. They allow you to start a simple and convenient Windows system in order to interact with different types of external hardware: PTZ cameras, speakerphones and reservation room systems.

### **Mini PC OPS**

The OPS standard was created to meet the professional needs of integrating, in a single device as small as possible, all the functions of a complete Windows PC. The side slot present in the V Series Monitors therefore allows you to free the display from any cable and to take advantage of the full potential of Microsoft applications.