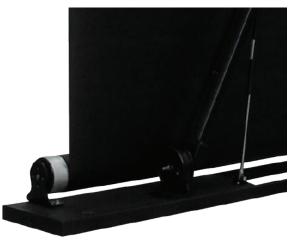

The TITAN screens can be tailor-made upon the customer's needs.

**RADIUS** 

Sturdy, reliable projection screen featuring a sleek, stylish aluminium case. The electric motor ensures a silent, fast movement and the counterweight bar hides completely inside the case once the screen is rolled. The generous size of the rolling bar and the side tensioning system quarantee the perfect planarity of the screen and avoids any flexure.

The mounting brackets can be moved freely, railstyle along the screen case ensuring a fast, hassle-free installation, no matter if it's on a wall or a ceiling.

The counterweight bar hides completely inside the case once the screen is rolled (picture above)