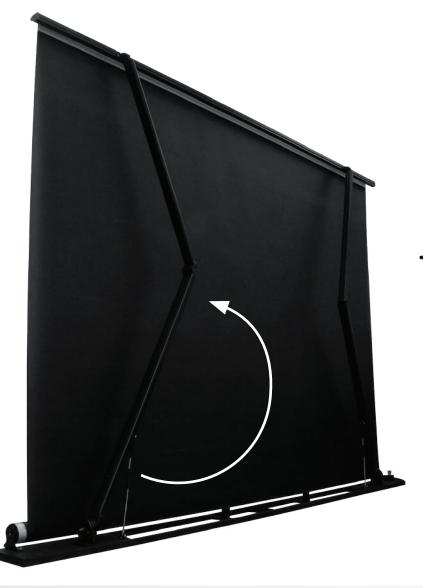

Screen base from 190cm to 490cm

Innovative motorized screen with lifting system of the projection canvas upwards thanks to a self-supporting structure. Suitable for rental and for installations in environments where it would be impossible to mount traditional screens, such as environments with sloping ceilings, buildings of historical and architectural significance and, in general, wherever it is impossible to drill holes in the structures: theatres, cinemas and stages,

Thanks to the self-sustaining motorized upwards unrolling system, the COBRA screens don't need any kind of installation: no drilling, no hassle and no risk of damaging historical buildings or special architectural environments!

# ZERO-FOOTPRINT INSTALLATION

When it comes to installation is special places such as historical buildings, yachts, lofts or other environments where you are not allowed to make any drilling, our zero-footprint solutions are the best way to leave everything untouched!