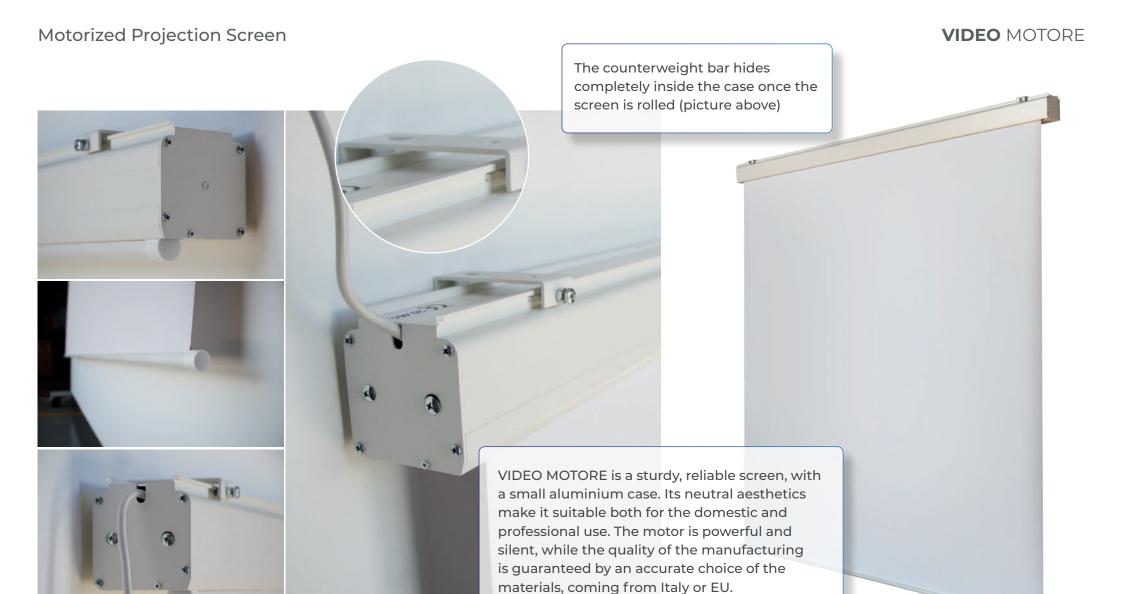

The 'Made in Italy' approach guarantees a carefully crafted product, from the general design down to the slightest detail.

The TITAN screens can be tailor-made upon the customer's needs.

Sturdy, reliable projection screen featuring a sleek, stylish aluminium case. The electric Somfy motor ensures a silent, fast movement and the counterweight bar hides completely inside the case once the screen is rolled. The generous size of the rolling bar guarantees the perfect planarity of the screen and avoids any flexure.

The counterweight bar hides completely inside the case once the screen is rolled (picture above)

Unlike many others, HELGI screens are guaranteed 100% free from unpleasant chemical smell.

The 'Made in Italy' approach guarantees a carefully crafted product, from the general design down to the slightest detail.