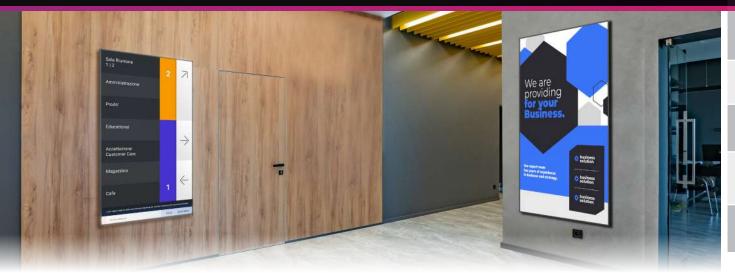

# Extraordinary visibility

PRESENTATIONS
AND DIGITAL SIGNAGE

# **TO ENHANCE YOUR MEETINGS**

Enhance the quality of your meetings and conferences with stunning UHD resolution. The Non Touch LFD Series provides great visibility without annoying reflections and satisfies the needs of modern meeting and digital signage environments. Thanks to the ease of use of the pre-installed operating system, you will always be able to access your applications.

#### **DIGITAL SIGNAGE**

The very high construction quality of the panel allows you to program the operating hours of the Display without too many worries, ensuring excellent performance for the fundamental hours of the day.