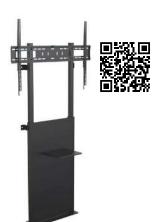

# Motorized trolleys

The STANDARD trolley is a motorized trolley for displays from 32" to 95" and up to 160kg. The height range is 650mm, powered by 2 lifting columns motor system with optional anticollision security function. It is compatible with all brands and models that support VESA standard. It is easy to use and move among the rooms. Between the front wheels there is enough space to allow an easy access, even to the people on a wheelchair. The optional anti-collision system automatically stops the engine when it senses an obstacle during the movement in both directions. It is present a multi-socket and cable management system.

# Motorized trolley for two displays

Standard DUO allows the installation of 2 displays of 32", up to 55" (max weight 160kg). The height range is 650mm, powered by 2 lifting columns motor system with optional anticollision security function.